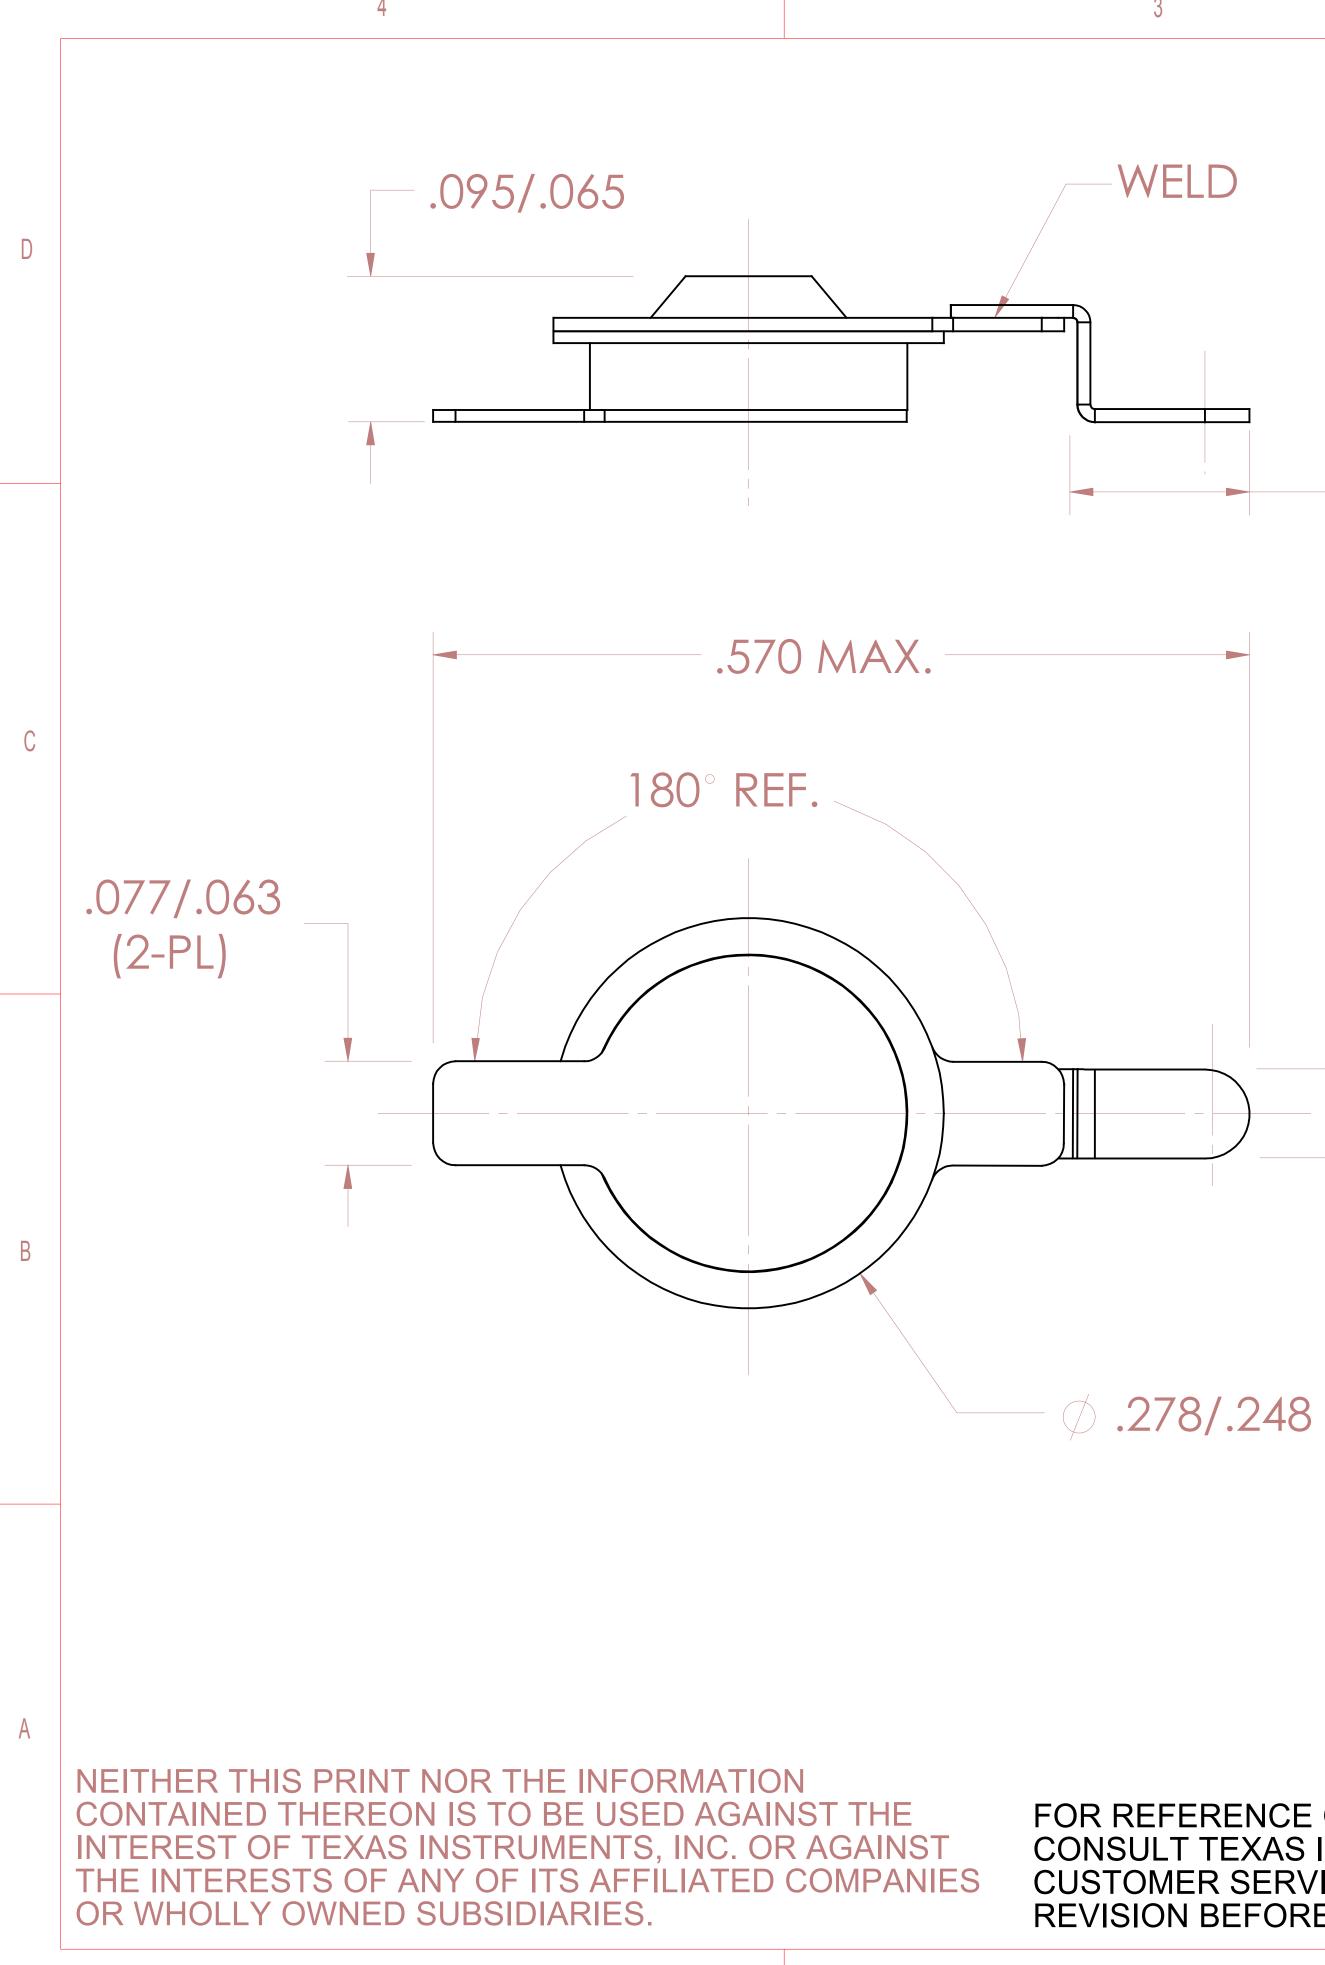

## NOTES:

PART NO. 4BTL15-\*-PART NO. 4BTF15-\*-

"L" DESIGNATES OPE "F" DESIGNATES CLO

\* WHEN CUSTOMER ARE ESTABLISHED, COMPLETING THE

\*\* IF WIRE LEADS AF **BE ASSIGNED TC** 

.068/.052 (Z-TAB)

.120 REF

THIS IS A CAD DRAWING. THE GEOMETRY IN THE ASSOCIATED CAD COMPUTER FILE IS DIMENSIONALLY ACCURAT WHEN DRAWING IS BEING REVISED, THE GEOMETRY MUST BE UPDATED IN ALL VIEWS AND ON ALL SHEETS DATE UNLESS OTHERWISE SPECIFIED DRAWN S. MARQUIS 5/8/02 DIMENSIONS ARE IN INCHES TOLERANCES ON ENGINEER S. MARQUIS 5/8/02 FRACTIONS DECIMALS ANGLES TITLE APPROVED APPROVED MATERIAL SIZE В SIGNATURES ON FILE. REFER TO SCALE ELECTRONIC CHANGE NOTICE.